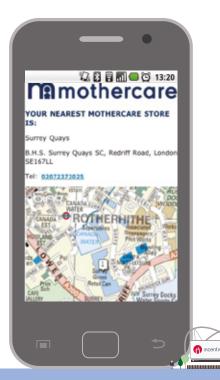

#### The solution

Mothercare used "find my nearest" technology to assist shoppers.

Customers text **MOTHERCARE** to **62233** and Incentivated's location-based technology then pinpoints the customer and sends details of the nearest store and any special offers currently available there.