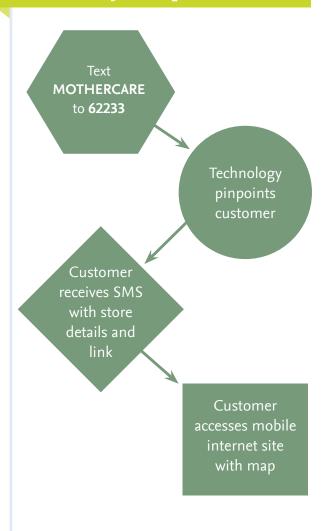

#### The solution

Mothercare used "find my nearest" technology to assist shoppers.

Customers text **MOTHERCARE** to **62233** and Incentivated's location-based technology then pinpoints the customer and sends details of the nearest store and any special offers currently available there.

### **Customer journey**